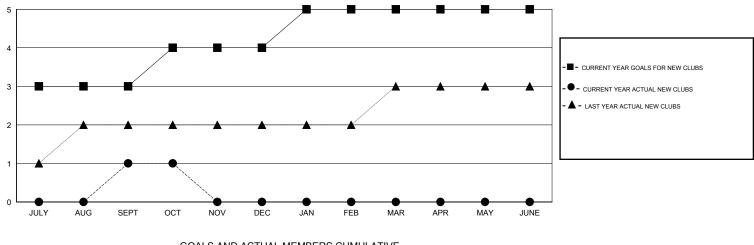

## District 3234H1

Results as of: 10/31/2019

| GMT:          |               |             | OCATION INDIA | -)            |                           |                         | GMT CA                                             |  |
|---------------|---------------|-------------|---------------|---------------|---------------------------|-------------------------|----------------------------------------------------|--|
| Clubs         |               |             |               | Members       |                           |                         |                                                    |  |
|               | RESULTS FOR   | R 2019-2020 |               |               | RESULTS FOR 2019-2020     |                         |                                                    |  |
| QUARTER       | NEW CLUB GOAL | NEW CLUBS   | DROPPED CLUBS | QUARTER       | MEMBER GROWTH NET<br>GOAL | MEMBER GROWTH<br>ACTUAL | DROPPED<br>MEMBERS ACTUAL<br>(including transfers) |  |
| JULY/AUG/SEPT | 3             | 1           | 0             | JULY/AUG/SEPT | 50                        | 79                      | 135                                                |  |
| DCT/NOV/DEC   | 1             | 0           | 0             | OCT/NOV/DEC   | 50                        | 19                      | 7                                                  |  |
| AN/FEB/MAR    | 1             | 0           | 0             | JAN/FEB/MAR   | 30                        | 0                       | 0                                                  |  |
| APR/MAY/JUNE  | 0             | 0           | 0             | APR/MAY/JUNE  | 20                        | 0                       | 0                                                  |  |