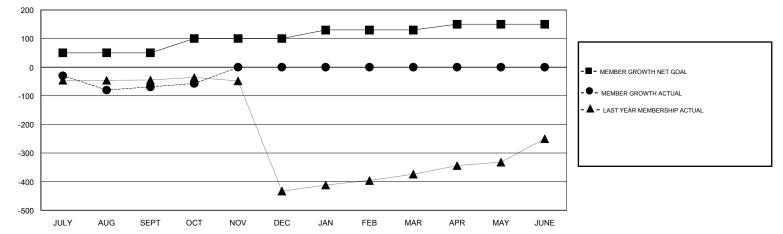

## District 3234H1

Results as of: 10/31/2019

| GMT:          |               |             | OCATION INDIA | -)            |                           |                         | GMT CA                                             |  |
|---------------|---------------|-------------|---------------|---------------|---------------------------|-------------------------|----------------------------------------------------|--|
| Clubs         |               |             |               | Members       |                           |                         |                                                    |  |
|               | RESULTS FOR   | R 2019-2020 |               |               | RESULTS FOR 2019-2020     |                         |                                                    |  |
| QUARTER       | NEW CLUB GOAL | NEW CLUBS   | DROPPED CLUBS | QUARTER       | MEMBER GROWTH NET<br>GOAL | MEMBER GROWTH<br>ACTUAL | DROPPED<br>MEMBERS ACTUAL<br>(including transfers) |  |
| JULY/AUG/SEPT | 3             | 1           | 0             | JULY/AUG/SEPT | 50                        | 79                      | 135                                                |  |
| DCT/NOV/DEC   | 1             | 0           | 0             | OCT/NOV/DEC   | 50                        | 19                      | 7                                                  |  |
| AN/FEB/MAR    | 1             | 0           | 0             | JAN/FEB/MAR   | 30                        | 0                       | 0                                                  |  |
| APR/MAY/JUNE  | 0             | 0           | 0             | APR/MAY/JUNE  | 20                        | 0                       | 0                                                  |  |